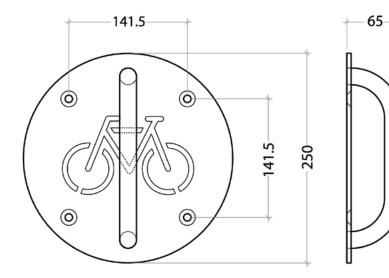

er rating. This means it has been tested and approved for use with bicycles giving you the reassurance that it is of a high security standard. It is also Secured by Design meaning it has passed the standards approved by the police service.

For extra security, you will need a high-quality D-lock, cable lock or chain lock (ideally Sold Secure Approved) to secure your bike.

## **Technical Specification**

- Case hardened mild steel powder-coated in black
- Secure bike anchor for a single bicycle
- Bolted onto brick or concrete walls
- Suitable for indoor or outdoor use
- Sold Secure Approved Bicycle Silver
- Secured by Design (SBD)
- Made in Britain
- Design protected by the European Community Design Registration Reg. No. 002427674-0014

## **Dimensions**

Diameter: 250mmDepth: 65mm