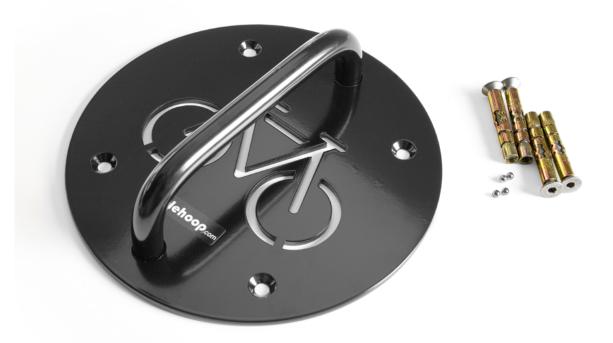

## **Wall Anchor HD**

The Wall Anchor HD is a secure, space-saving design for one bicycle providing a permanent bike locking point at your home or work place. Its sturdy design is made from case hardened mild steel and can be bolted to brick or concrete walls in any indoor or outdoor setting saving valuable floor space.

This is a Sold Secure Approved wall anchor achieving Bicycle Silver rating. This means it has been tested and approved for use with bicycles giving you the reassurance that it is of a high security standard. It is also Secured by Design meaning it has passed the standards approved by the police service.

## **Technical Specification**

- Case hardened mild steel powder-coated in black
- Secure bike anchor for a single bicycle
- Bolted onto brick or concrete walls
- Suitable for indoor or outdoor use
- Sold Secure Approved Bicycle Silver
- Secured by Design (SBD)
- Made in Britain
- Design protected by the European Community Design Registration Reg. No. 002427674-0014