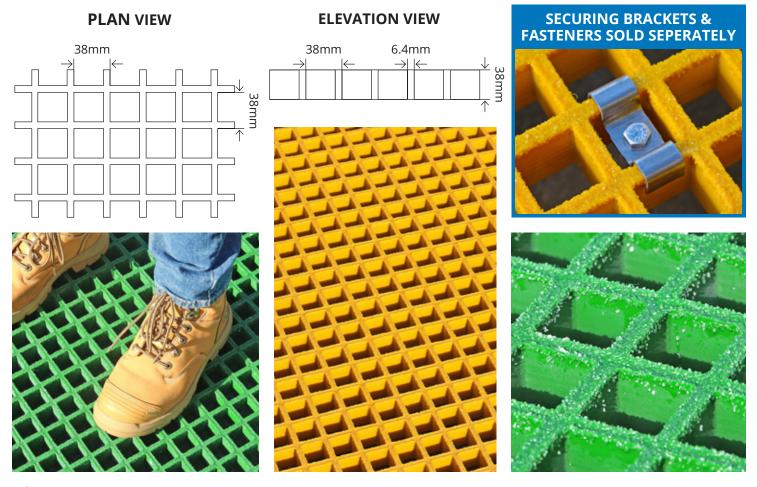

Fibergrate molded grating is used in place of traditional materials for a FRP solution that fits a wide range of applications and environments. Load tables available on request.

| Туре              | Depth mm | Mesh mm        | Standard panel sizes mm     | Weight per M2 | Open area |
|-------------------|----------|----------------|-----------------------------|---------------|-----------|
| Tilley Fibergrate | 38       | 38 x 38 Square | 3660 x 1220 and 1830 x 1220 | 18.6 kg       | 70%       |

## 38MM DEEP x 38MM SQUARE MESH

| # of Bars/m of width | Load bar width | Open area | Load bar centres | Approximage weight |
|----------------------|----------------|-----------|------------------|--------------------|
| 26                   | 6.4mm          | 70%       | 38mm             | 18.6 kg/m²         |