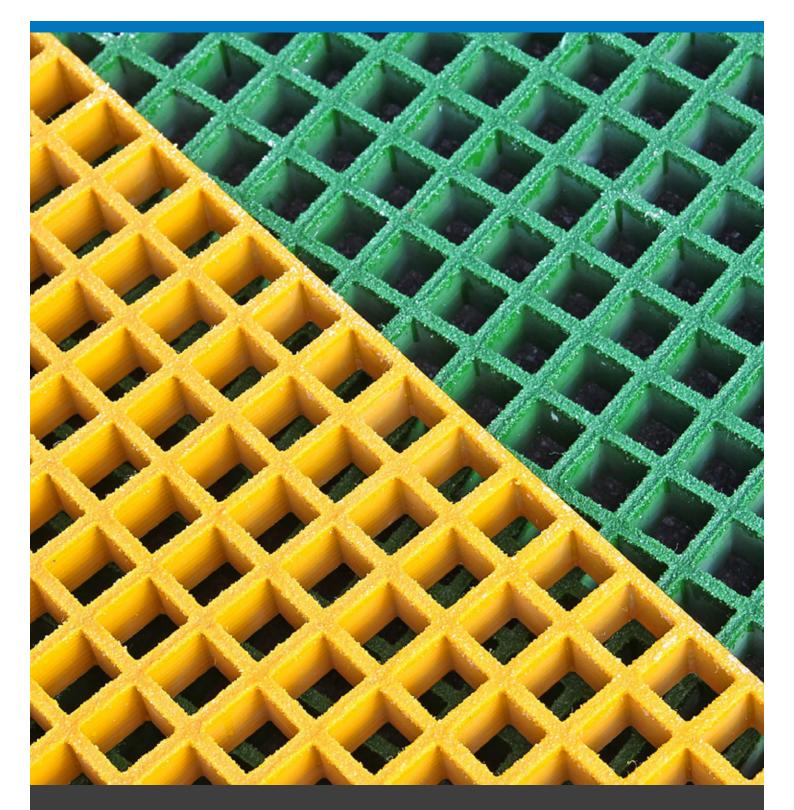

Fibergrate molded gratings are available in a variety of resins, standard and custom colours, depths, panel sizes and mesh configurations. Surface options include an integrally applied grit coating that provides superior slip resistant footing in most environments including wet or oily conditions and is the standard surface for most Fibergrate molded gratings. A meniscus top with a concave surface grating is also available on request.

Fibergrate molded grating is used in place of traditional materials for a FRP solution that fits a wide range of applications and environments. Load tables available on request.

| Туре              | Depth mm | Mesh mm        | Standard panel sizes mm     | Weight per M2 | Open area |
|-------------------|----------|----------------|-----------------------------|---------------|-----------|
| Tilley Fibergrate | 38       | 38 x 38 Square | 3660 x 1220 and 1830 x 1220 | 18.6 kg       | 70%       |