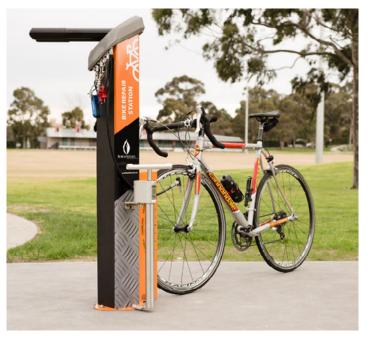

## **Deluxe Repair Station**

The Deluxe Repair Station is an all-in-one, robust repair facility that can be installed in any location, providing cyclists with a free facility to make adjustments and repairs on the spot.

This dynamic heavy duty product is made from formed and TIG welded steel and cast aluminium. The Deluxe Repair Station features a range of eight tools securely attached by retractable stainless steel cables, as well the option of a pump and wheel holder. Available in a range of colours, it's UV resistant powder coating assures its resilience to high levels of corrosion making it ideal for installation at any cycle parking facility in both urban, rural and seaside locations. It is a great accompaniment to the indoor and public bike pump.

- Material: Formed and TIG welded steel, cast aluminum
- UV resistant powder coating prevents corrosion
- ADA-compliant design
- Tools securely attached by retractable braided stainless steel cables
- Impact and UV resistant front plate won't show wear and tear from pedal strikes
- Large surface area for custom branding/signage
- Option of pairing with the Indoor or Outdoor Pump
- Optional Wheel Holder
- Available in a range of colours