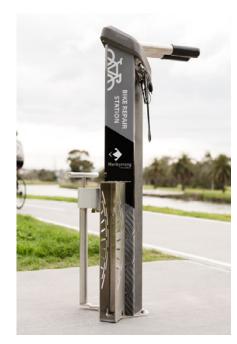

## **Deluxe Repair Station**

The Deluxe Repair Station is an all-in-one, robust repair facility that can be installed in any location, providing cyclists with a free facility to make adjustments and repairs on the spot.

This dynamic heavy duty product is made from formed and TIG welded steel and cast aluminium. The Deluxe Repair Station features a range of eight tools securely attached by retractable stainless steel cables, as well the option of a pump and wheel holder. Available in a range of colours, it's UV resistant powder coating assures its resilience to high levels of corrosion making it ideal for installation at any cycle parking facility in both urban, rural and seaside locations. It is a great accompaniment to the indoor and public bike pump.

- Material: Formed and TIG welded steel, cast aluminum
- UV resistant powder coating prevents corrosion
- ADA-compliant design
- Tools securely attached by retractable braided stainless steel cables
- Impact and UV resistant front plate won't show wear and tear from pedal strikes
- Large surface area for custom branding/signage
- Option of pairing with the Indoor or Outdoor Pump
- Optional Wheel Holder
- Available in a range of colours