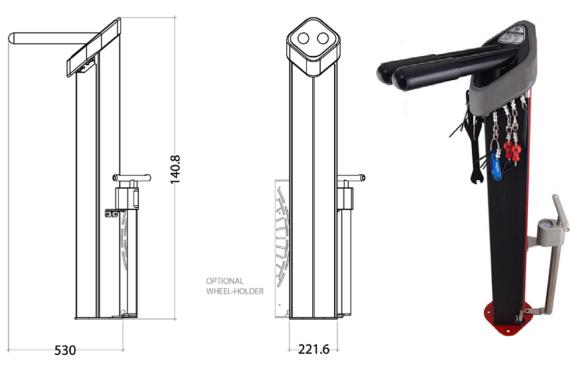

der. Available in a range of colours, it's UV resistant powder coating assures its resilience to high levels of corrosion making it ideal for installation at any cycle parking facility in both urban, rural and seaside locations. It is a great accompaniment to the indoor and public bike pump.



- Material: Formed and TIG welded steel, cast aluminum
- UV resistant powder coating prevents corrosion
- ADA-compliant design
- Tools securely attached by retractable braided stainless steel cables
- Impact and UV resistant front plate won't show wear and tear from pedal strikes
- Large surface area for custom branding/signage
- Option of pairing with the Indoor or Outdoor Pump
- Optional Wheel Holder
- Available in a range of colours

## **Dimensions**

Width: 2216mmHeight: 1408mmDepth: 530m