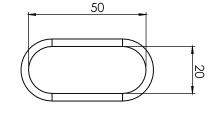

Available Ex-Stock in 3.0mm grade 5052 Aluminium, MSBLK, MSHDG and 2.0mm grade 304 and 316 Stainless Steel. Sheet sizes of 2438x1219mm. Type B pattern.

Versatile CNC punching enables custom patterns, multiple dimension and material configurations that best suit your requirement. Talk with one of our helpful sales people to discuss the possibilities.

## Standard offering:

| Material                      |                        | Sheet Size  |
|-------------------------------|------------------------|-------------|
| Aluminium Alloy               | AA 5052 H32 3.0mm      | 2400x1200mm |
| Mild Steel Black              | AS/NZS 3678 G250 3.0mm | 2438x1219mm |
| Mild Steel Hot Dip Galvanised | AS/NZS 4680-2006 3.0mm | 2438x1219mm |
| Stainless Steel               | Type 304 2B 2.0mm      | 2438x1219mm |
| Stainless Steel               | Type 316 2B 2.0mm      | 2438x1219mm |