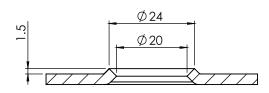

B pattern.

Versatile CNC punching enables custom patterns, multiple dimension and material configurations that best suit your requirement. Talk with one of our helpful sales people to discuss the possibilities.

## Standard offering:

| Material                      |                        | Sheet Size  |
|-------------------------------|------------------------|-------------|
| Aluminium Alloy               | AA 5052 H32 3.0mm      | 2400x1200mm |
| Mild Steel Black              | AS/NZS 3678 G250 3.0mm | 2438x1219mm |
| Mild Steel Hot Dip Galvanised | AS/NZS 4680-2006 3.0mm | 2438x1219mm |
| Stainless Steel               | Type 304 2B 2.0mm      | 2438x1219mm |
| Stainless Steel               | Type 316 2B 2.0mm      | 2438x1219mm |



### **Custom options available:**

















### **CODE A Option**













#### **WELLINGTON**

1-7 Jean Batten St, Rongotai, Wellington 6022 PO Box 14122, Kilbirnie, Wellington 6241, New Zealand T +64 4 387 7009 F +64 4 387 9114 E wgtnsales@tilleygroup.co.nz

#### **AUCKLAND**

36 Aranui Rd, Mt Wellington, Auckland 1060 New Zealand

T +64 9 527 7385 **E** akldsales@tilleygroup.co.nz

#### **CHRISTCHURCH**

Level 1/306 Port Hills Rd, Hillsborough, Christchurch 8022 New Zealand

T+64 3 331 6565 E chchsales@tilleygroup.co.nz