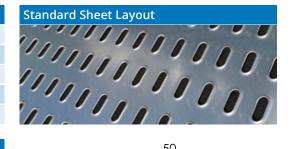

Available Ex-Stock in 3.0mm grade 5052 Aluminium, MSBLK, MSHDG and 2.0mm grade 304 and 316 Stainless Steel. Sheet sizes of 2438x1219mm. Type B pattern.

Versatile CNC punching enables custom patterns, multiple dimension and material configurations that best suit your requirement. Talk with one of our helpful sales people to discuss the possibilities.

## Standard offering:

| Material                      |                        | Sheet Size  |
|-------------------------------|------------------------|-------------|
| Aluminium Alloy               | AA 5052 H32 3.0mm      | 2400x1200mm |
| Mild Steel Black              | AS/NZS 3678 G250 3.0mm | 2438x1219mm |
| Mild Steel Hot Dip Galvanised | AS/NZS 4680-2006 3.0mm | 2438x1219mm |
| Stainless Steel               | Type 304 2B 2.0mm      | 2438x1219mm |
| Stainless Steel               | Type 316 2B 2.0mm      | 2438x1219mm |