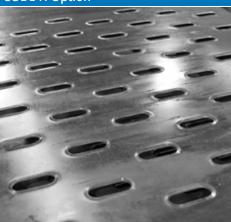

# PRODUCT INFORMATION

Tilley Omni Sheet, a superior non-skid and tie down option for a multitude of decking and loading ramps. Automotive haulage, rail, marine, agricultural or architectural, Omni Sheeting is suitable for a variety of industry applications and environments.

Available Ex-Stock in 3.0mm grade 5052 Aluminium, MSBLK, MSHDG and 2.0mm grade 304 and 316 Stainless Steel. Sheet sizes of 2438x1219mm. Type B pattern.

Versatile CNC punching enables custom patterns, multiple dimension and material configurations that best suit your requirement. Talk with one of our helpful sales people to discuss the possibilities.