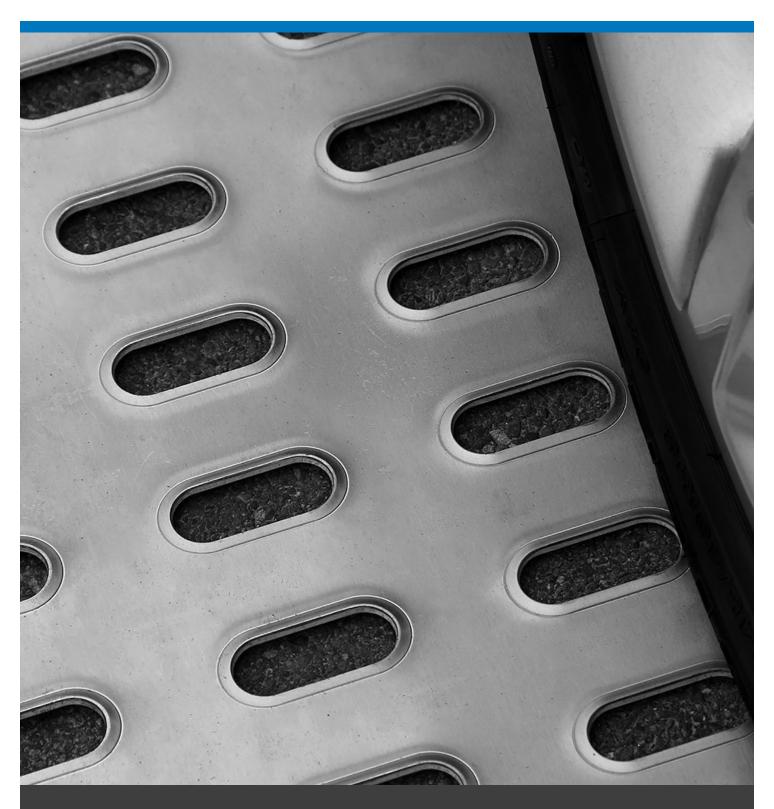

# PRODUCT INFORMATION

Tilley Omni Sheet, a superior non-skid and tie down option for a multitude of decking and loading ramps. Automotive haulage, rail, marine, agricultural or architectural, Omni Sheeting is suitable for a variety of industry applications and environments.

Available Ex-Stock in 3.0mm grade 5052 Aluminium, MSBLK, MSHDG and 2.0mm grade 304 and 316 Stainless Steel. Sheet sizes of 2438x1219mm. Type B pattern.

Versatile CNC punching enables custom patterns, multiple dimension and material configurations that best suit your requirement. Talk with one of our helpful sales people to discuss the possibilities.