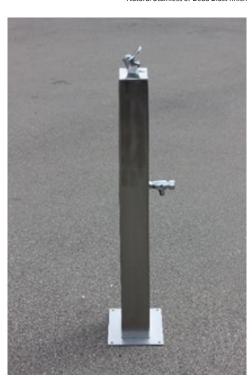

# Plaza Drinking Fountain

Encompassing the best in materials and contemporary styling, the Plaza Drinking Fountain provides a high quality, easy to install item at an affordable price.

Fabricated from marine grade 316 Stainless Steel and finished in either natural or bead blast, high quality hardware such as Enware bubbler tap and optional extras such as a Delabie Tempostop bottle filling tap (displayed).

Surface mount installation.

Mounting:

Surface mounted

Finishes:

Natural Stainless or Bead Blast finish