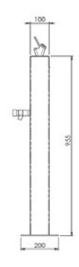

#### Plaza Drinking Fountain

Material:

5mm 316 Stainless Steel base 2.0 &1.6mm 316 Stainless Steel body and backing door. Stainless Steel security fixings.

Hardware:

Enware Bubbler Tap & Delabie Tempostop Tap.

Mounting:

Surface mounted

Finishes:

Natural Stainless or Bead Blast finish