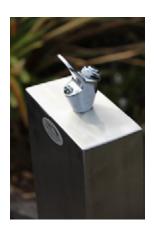

# Plaza Drinking Fountain

Encompassing the best in materials and contemporary styling, the Plaza Drinking Fountain provides a high quality, easy to install item at an affordable price.

Fabricated from marine grade 316 Stainless Steel and finished in either natural or bead blast, high quality hardware such as Enware bubbler tap and optional extras such as a Delabie Tempostop bottle filling tap (displayed).