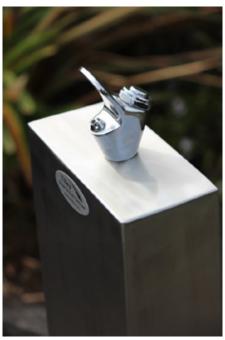

# Plaza Drinking Fountain

Encompassing the best in materials and contemporary styling, the Plaza Drinking Fountain provides a high quality, easy to install item at an affordable price.

Fabricated from marine grade 316 Stainless Steel and finished in either natural or bead blast, high quality hardware such as Enware bubbler tap and optional extras such as a Delabie Tempostop bottle filling tap (displayed).

#### Plaza Drinking Fountain

Material:

5mm 316 Stainless Steel base 2.0 &1.6mm 316 Stainless Steel body and backing door. Stainless Steel security fixings.

Hardware:

Enware Bubbler Tap & Delabie Tempostop Tap.