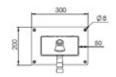

#### Plaza Drinking Fountain

Material:

5mm 316 Stainless Steel base 2.0 &1.6mm 316 Stainless Steel body and backing door. Stainless Steel security fixings.

Hardware:

Enware Bubbler Tap & Delabie Tempostop Tap.

Mounting:

Surface mounted

Finishes:

Natural Stainless or Bead Blast finish