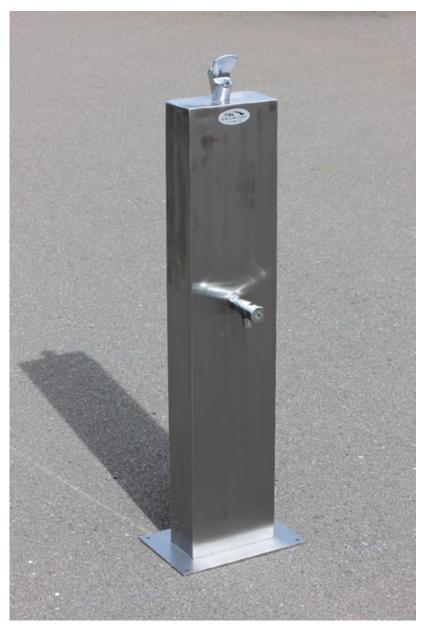

# Plaza Drinking Fountain

Encompassing the best in materials and contemporary styling, the Plaza Drinking Fountain provides a high quality, easy to install item at an affordable price.

Fabricated from marine grade 316 Stainless Steel and finished in either natural or bead blast, high quality hardware such as Enware bubbler tap and optional extras such as a Delabie Tempostop bottle filling tap (displayed).

Surface mount installation.

#### Plaza Drinking Fountain

Material:

5mm 316 Stainless Steel base 2.0 &1.6mm 316 Stainless Steel body and backing door. Stainless Steel security fixings.

Hardware:

Enware Bubbler Tap & Delabie Tempostop Tap.

Mounting:

Surface mounted

Finishes:

Natural Stainless or Bead Blast finish