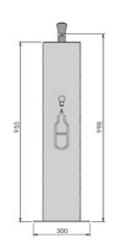

#### Plaza Drinking Fountain

Material:

5mm 316 Stainless Steel base 2.0 &1.6mm 316 Stainless Steel body and backing door. Stainless Steel security fixings.

Hardware:

Enware Bubbler Tap & Delabie Tempostop Tap.

Mounting:

Surface mounted

Finishes:

Natural Stainless or Bead Blast finish