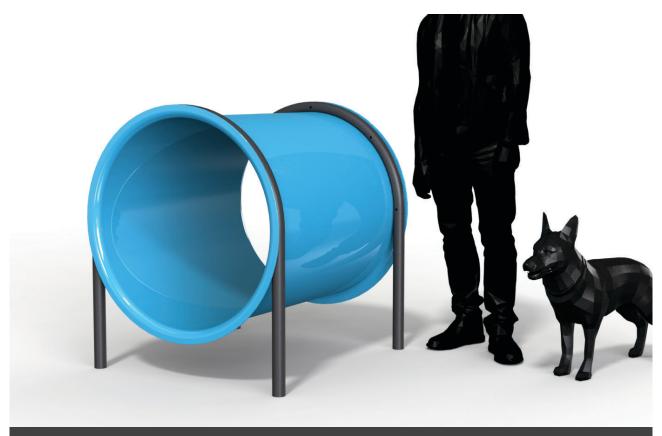

## Dog Tunnel.

## **PRODUCT FEATURES**

- Supplied fully assembled
- · Finished in any standard powder coat colour

## **DIMENSIONS**

· Depth 1000mm, Width 910mm, Height 1050mm

#### Tunnel

- Durable & UV Stable Plastic Tunnel
- 1000mm x 810mm

#### Posts

• 40NB x 3.2 w/t Aluminium 5251