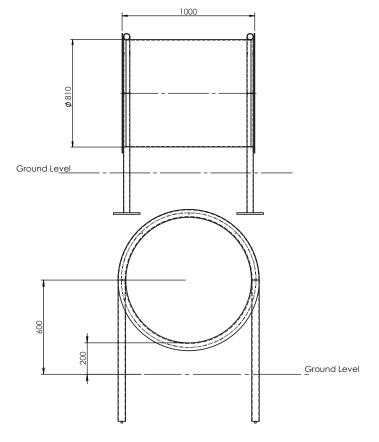

## **DIMENSIONS**

· Depth 1000mm, Width 910mm, Height 1050mm

#### Tunnel

- Durable & UV Stable Plastic Tunnel
- 1000mm x 810mm

#### Posts

• 40NB x 3.2 w/t Aluminium 5251

## **Fixing**

Surface Mount or Extended Leg