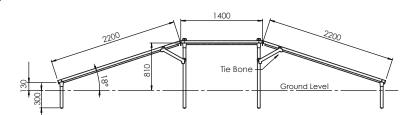

## **DIMENSIONS**

• Length 5584mm, Width 900mm, Height 810mm

#### **Walk Panel Sections**

- 4.0mm Aluminium 5251
- Segments 2200mm, 1400mm and 2200mm
- Side Trim 2.0mm Aluminium
- Support Spine (beneath panels) 2.0mm Aluminium 5251

#### **Posts**

• 40NB x 3.2 w/t Aluminium 5251

### **Tie Bone Support**

• 3.0mm Aluminium 5251