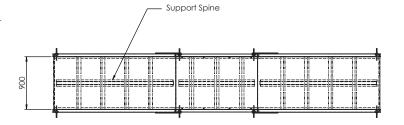

## **DIMENSIONS**

• Length 5584mm, Width 900mm, Height 810mm

#### **Walk Panel Sections**

- 4.0mm Aluminium 5251
- Segments 2200mm, 1400mm and 2200mm
- Side Trim 2.0mm Aluminium
- Support Spine (beneath panels) 2.0mm Aluminium 5251