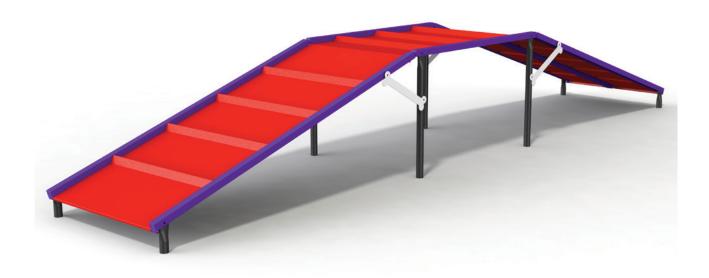

# Canine Equipment: Dog Walk

## Dog Walk.

## **PRODUCT FEATURES**

- Supplied fully assembled
- · Finished in any standard powder coat colour

## **DIMENSIONS**

• Length 5584mm, Width 900mm, Height 810mm