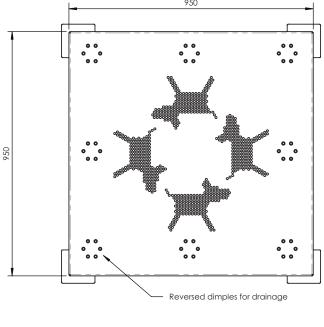

## **DIMENSIONS**

· Length 950mm, Width 950mm, Height 300mm

### Table Top

- 5.0mm Aluminium 5251
- Drainage holes