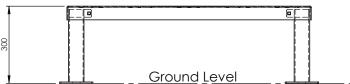

## **DIMENSIONS**

· Length 950mm, Width 950mm, Height 300mm

#### Posts

• 50NB x 3.6 w/t Aluminium 5251

## **Foot Plate**

• 5.0mm Aluminium 5251