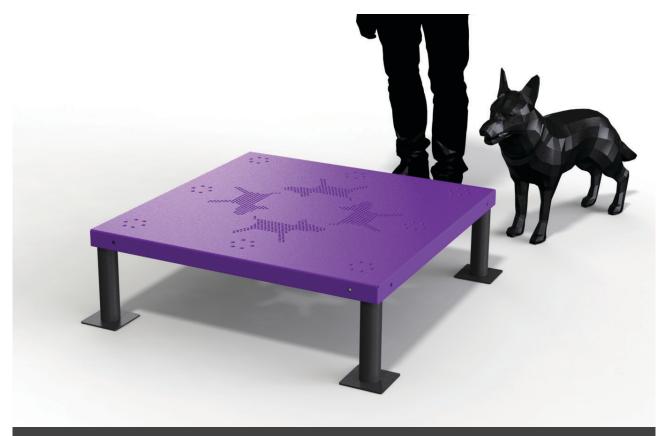

# **Canine Equipment: Grooming Table**

### Grooming Table.

## **PRODUCT FEATURES**

- Supplied fully assembled
- · Finished in any standard powder coat colour

## **DIMENSIONS**

· Length 950mm, Width 950mm, Height 300mm