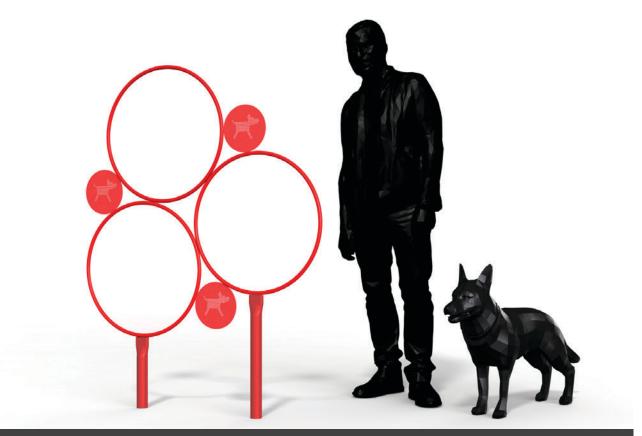

#### Hoop Jump in red.

#### **PRODUCT FEATURES**

- Supplied fully assembled
- Finished in any standard powder coat colour