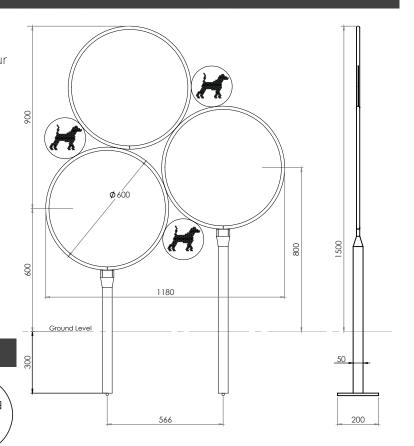

#### DIMENSIONS

• Height 1500mm, Width 1180mm, Depth 50mm

#### Hoops

- Ø16mm Aluminium 5251
- Opening Ø600mm

#### Posts

• 40NB x 3.2 w/t Aluminium 5251