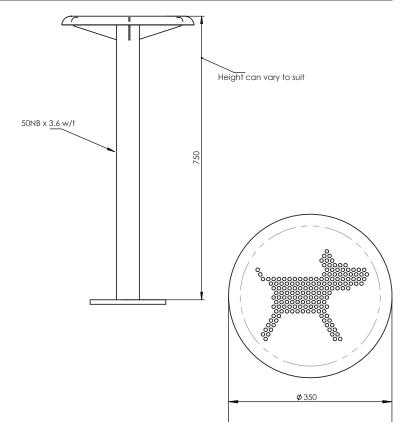

### **DIMENSIONS**

· Width Ø350mm, Height 750mm

#### **Top Section**

· 4.0mm Aluminium 5251

### Posts

• 50NB x 3.6 w/t Aluminium 5251

#### **PRODUCT FEATURES**

- Supplied fully assembled
- · Finished in any standard powder coat colour
- · Height can be varied to suit