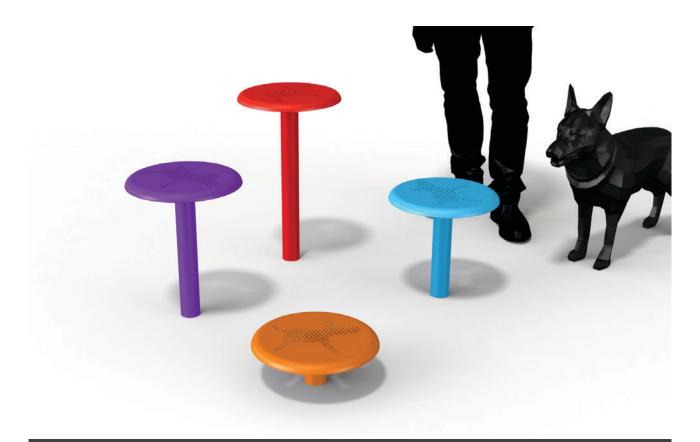

# **Canine Equipment: Stepping Stool**

#### Four stepping stools in a variety of colours and heights.

#### **PRODUCT FEATURES**

- Supplied fully assembled
- · Finished in any standard powder coat colour
- · Height can be varied to suit