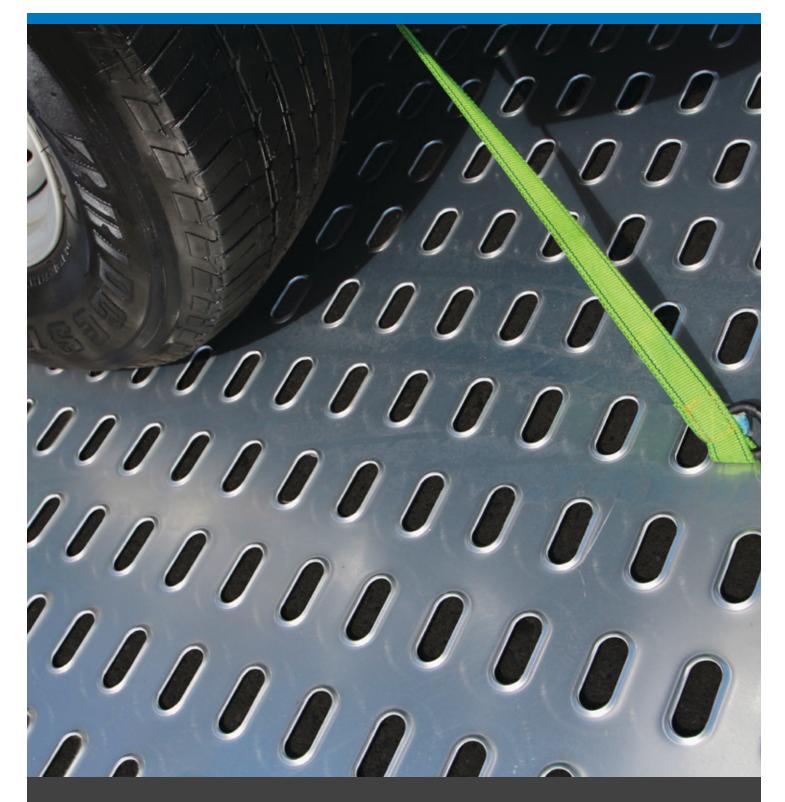

### **PRODUCT INFORMATION**

Tilley Omni Sheet, a superior non-skid and tie down option for a multitude of decking and loading ramps. Automotive haulage, rail, marine, agricultural or architectural, Omni Sheeting is suitable for a variety of industry applications and environments.

Available Ex-Stock in 3.0mm grade 5052 Aluminium, MSBLK, MSHDG and 2.0mm grade 304 and 316 Stainless Steel. Sheet sizes of 2438x1219mm. Code B pattern.

Versatile CNC punching enables custom patterns, multiple dimension and material configurations that best suit your requirement. Talk with one of our helpful sales people to discuss the possibilities.