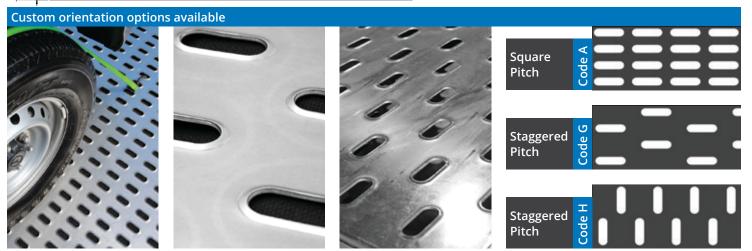

### **PRODUCT INFORMATION**

Tilley Omni Sheet, a superior non-skid and tie down option for a multitude of decking and loading ramps. Automotive haulage, rail, marine, agricultural or architectural, Omni Sheeting is suitable for a variety of industry applications and environments.

Available Ex-Stock in 3.0mm grade 5052 Aluminium, MSBLK, MSHDG and 2.0mm grade 304 and 316 Stainless Steel. Sheet sizes of 2438x1219mm. Code B pattern.

Versatile CNC punching enables custom patterns, multiple dimension and material configurations that best suit your requirement. Talk with one of our helpful sales people to discuss the possibilities.