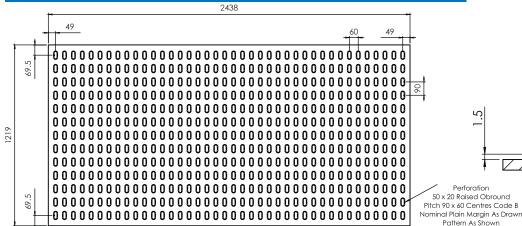

Available Ex-Stock in 3.0mm grade 5052 Aluminium, MSBLK, MSHDG and 2.0mm grade 304 and 316 Stainless Steel. Sheet sizes of 2438x1219mm. Code B pattern.

Versatile CNC punching enables custom patterns, multiple dimension and material configurations that best suit your requirement. Talk with one of our helpful sales people to discuss the possibilities.

| Standard offering:       |                        |             |                       |
|--------------------------|------------------------|-------------|-----------------------|
| laterial                 |                        | Sheet Size  | Standard Sheet Layout |
| uminium Alloy            | AA 5052 H32 3.0mm      | 2400x1200mm | 20                    |
| d Steel Black            | AS/NZS 3678 G250 3.0mm | 2438x1219mm |                       |
| Steel Hot Dip Galvanised | AS/NZS 4680-2006 3.0mm | 2438x1219mm |                       |
| lless Steel              | Type 304 2B 2.0mm      | 2438x1219mm |                       |
| nless Steel              | Type 316 2B 2.0mm      | 2438x1219mm |                       |
| david Charat Lawrent     | 51                     |             |                       |

### Standard Sheet Layout