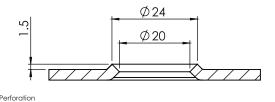

Available Ex-Stock in 3.0mm grade 5052 Aluminium, MSBLK, MSHDG and 2.0mm grade 304 and 316 Stainless Steel. Sheet sizes of 2438x1219mm. Code B pattern.

Versatile CNC punching enables custom patterns, multiple dimension and material configurations that best suit your requirement. Talk with one of our helpful sales people to discuss the possibilities.