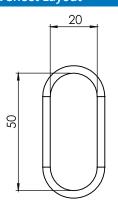

Available Ex-Stock in 3.0mm grade 5052 Aluminium, MSBLK, MSHDG and 2.0mm grade 304 and 316 Stainless Steel. Sheet sizes of 2438x1219mm. Code B pattern.

Versatile CNC punching enables custom patterns, multiple dimension and material configurations that best suit your requirement. Talk with one of our helpful sales people to discuss the possibilities.

### Standard Sheet Layout